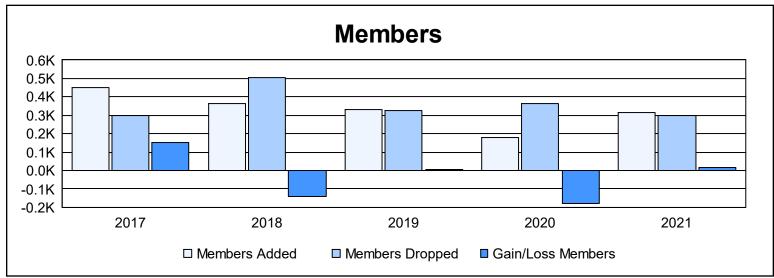

District 4 L6 As of June 2021 Cumulative

| Year      | New<br>Clubs | Dropped<br>Clubs | Gain/<br>Loss<br>Clubs | New<br>Members | Charter<br>Members | Reinstate<br>Members | Transfer<br>Members | Total<br>Member<br>Added | Total<br>Members<br>Dropped | Gain/<br>Loss<br>Members |
|-----------|--------------|------------------|------------------------|----------------|--------------------|----------------------|---------------------|--------------------------|-----------------------------|--------------------------|
| 2016-2017 | 6            | 1                | 5                      | 264            | 156                | 22                   | 9                   | 451                      | 300                         | 151                      |
| 2017-2018 | 4            | 7                | -3                     | 208            | 129                | 18                   | 10                  | 365                      | 507                         | -142                     |
| 2018-2019 | 2            | 9                | -7                     | 230            | 76                 | 12                   | 11                  | 329                      | 324                         | 5                        |
| 2019-2020 | 1            | 2                | -1                     | 140            | 26                 | 7                    | 8                   | 181                      | 362                         | -181                     |
| 2020-2021 | 5            | 6                | -1                     | 156            | 145                | 7                    | 6                   | 314                      | 296                         | 18                       |
| Average   | 4            | 5                | -1                     | 200            | 106                | 13                   | 9                   | 328                      | 358                         | -30                      |