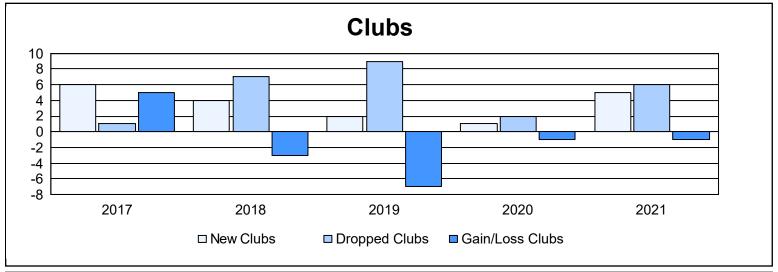

District 4 L6 As of June 2021 Cumulative

| Year      | New<br>Clubs | Dropped<br>Clubs | Gain/<br>Loss<br>Clubs | New<br>Members | Charter<br>Members | Reinstate<br>Members | Transfer<br>Members | Total<br>Member<br>Added | Total<br>Members<br>Dropped | Gain/<br>Loss<br>Members |
|-----------|--------------|------------------|------------------------|----------------|--------------------|----------------------|---------------------|--------------------------|-----------------------------|--------------------------|
| 2016-2017 | 6            | 1                | 5                      | 264            | 156                | 22                   | 9                   | 451                      | 300                         | 151                      |
| 2017-2018 | 4            | 7                | -3                     | 208            | 129                | 18                   | 10                  | 365                      | 507                         | -142                     |
| 2018-2019 | 2            | 9                | -7                     | 230            | 76                 | 12                   | 11                  | 329                      | 324                         | 5                        |
| 2019-2020 | 1            | 2                | -1                     | 140            | 26                 | 7                    | 8                   | 181                      | 362                         | -181                     |
| 2020-2021 | 5            | 6                | -1                     | 156            | 145                | 7                    | 6                   | 314                      | 296                         | 18                       |
| Average   | 4            | 5                | -1                     | 200            | 106                | 13                   | 9                   | 328                      | 358                         | -30                      |